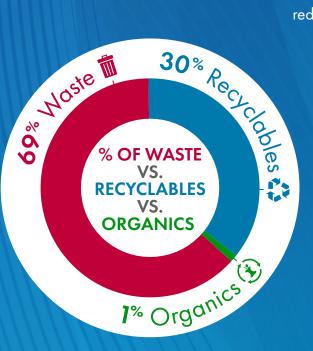

# SUSTAINABILITY REPORT 2024

# 832K+ LITRES

### WATER SAVINGS:

The Spray & Play water recycling treatment system saves approximately 832,700 litres each year + auto faucets in washrooms



#### FOOD WASTE DIVERSION:

In excess of **1000 lbs** of food are redirected to various community groups annually.

650K

kWh

POWER SAVINGS:

We reduced our annual

energy consumption by **650,000 kWh** due to

LED/efficiency upgrades.

## FEAST ON:

Our culinary team is committed to sourcing at least **25%** of all food & beverage from producers in Ontario.



#### **SPECIAL PROJECTS:**



a. We plant **50** native trees each year on the property



b. We collected **70 lbs** of honey from an onsite apiary in 2024.

#### **BEST PRACTICES:**



c. Forage for edibles (eg. Ramps)



 a. Eliminated single-use plastics, unless required (eg. Reloadable arcade cards)



b. Biodegradable cups prevented
1000s of cups from from becoming landfill during catered client events
& special events like Oktoberfest.