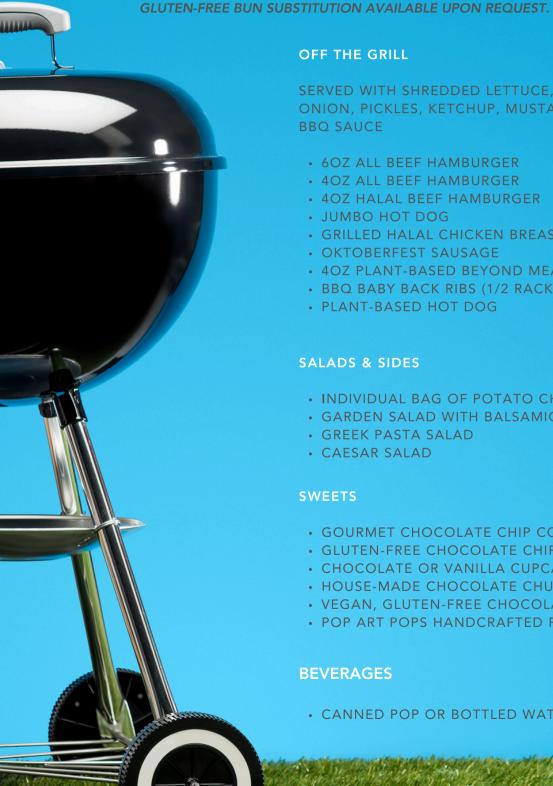

SALES@BINGEMANS.COM | 519.744.1555

SERVED WITH SHREDDED LETTUCE, SLICED TOMATO, ONION, PICKLES, KETCHUP, MUSTARD, RELISH, AND BBQ SAUCE

- 6OZ ALL BEEF HAMBURGER
- 4OZ ALL BEEF HAMBURGER
- 4OZ HALAL BEEF HAMBURGER
- JUMBO HOT DOG
- · GRILLED HALAL CHICKEN BREAST HL
- OKTOBERFEST SAUSAGE
- 4OZ PLANT-BASED BEYOND MEAT BURGER
- BBQ BABY BACK RIBS (1/2 RACK)
- PLANT-BASED HOT DOG

#### **SALADS & SIDES**

- INDIVIDUAL BAG OF POTATO CHIPS
- · GARDEN SALAD WITH BALSAMIC VINAIGRETTE
- GREEK PASTA SALAD
- CAESAR SALAD

#### **SWEETS**

- GOURMET CHOCOLATE CHIP COOKIES (2)
- GLUTEN-FREE CHOCOLATE CHIP COOKIES (2)
- CHOCOLATE OR VANILLA CUPCAKE
- HOUSE-MADE CHOCOLATE CHUNK BROWNIE
- VEGAN, GLUTEN-FREE CHOCOLATE BROWNIE
- POP ART POPS HANDCRAFTED POPSICLE

#### **BEVERAGES**

CANNED POP OR BOTTLED WATER

ORDER TODAY! SALES@BINGEMANS.COM | 519.744.1555