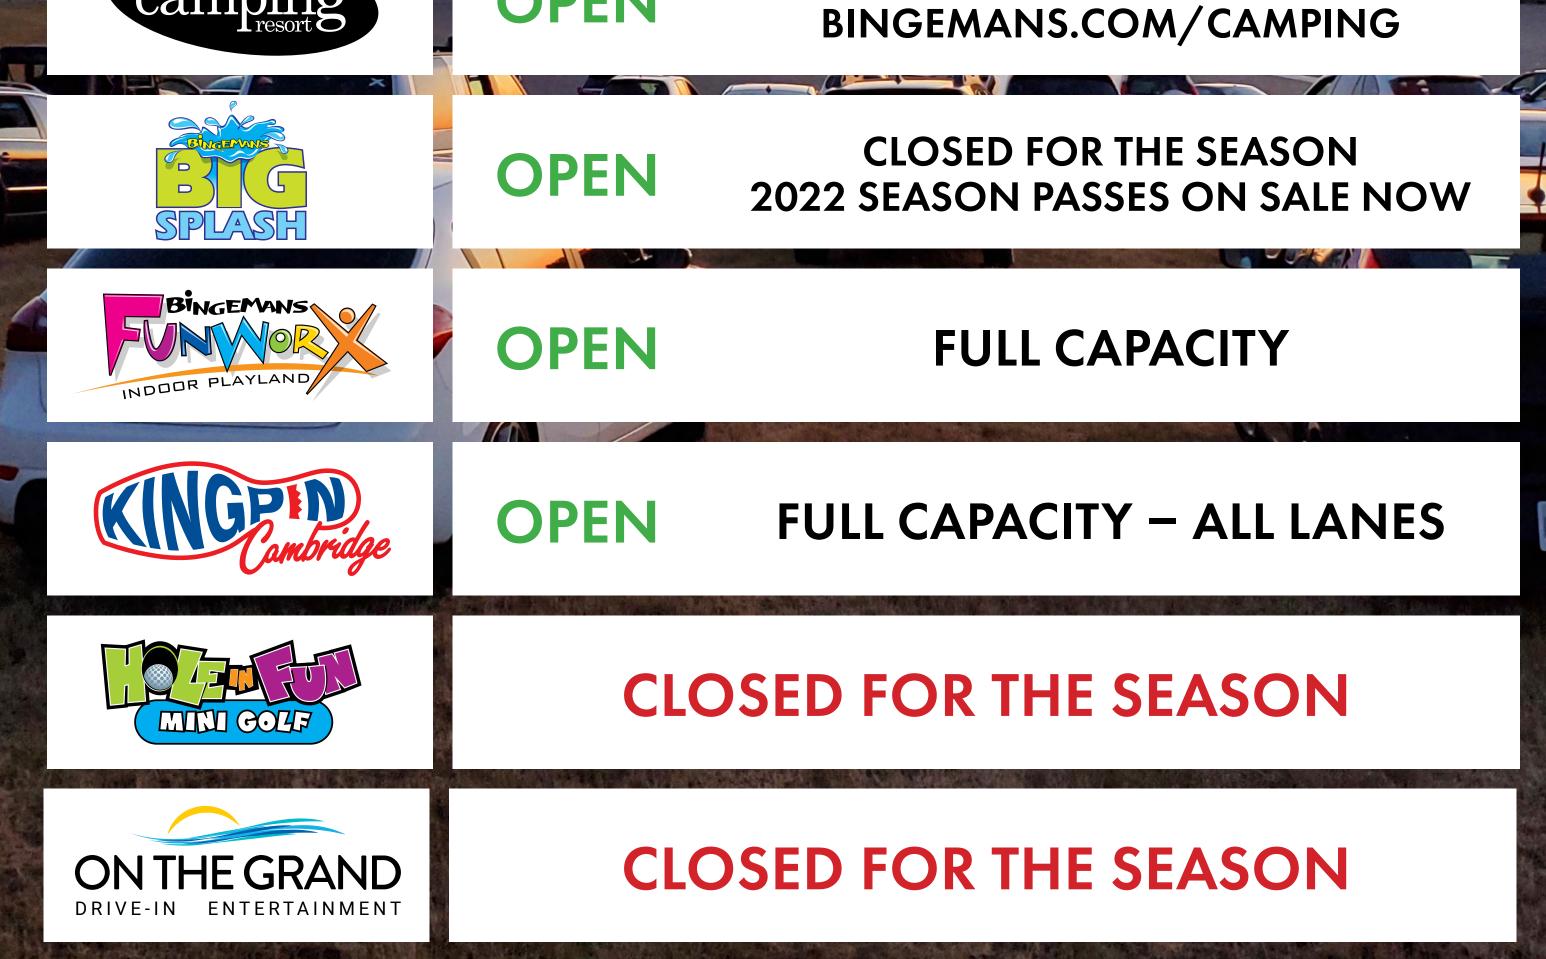

## **REOPENING CALENDAR** AS OF MONDAY OCTOBER 25<sup>TH</sup>

|                          | OPEN | FULL CAPACITY                                                                       |
|--------------------------|------|-------------------------------------------------------------------------------------|
| COCEPED                  | OPEN | FULL CAPACITY – ALL LANES                                                           |
| BINGEMANS<br>WEDDINGS    | OPEN | <b>FULL CAPACITY</b><br>* RESTRICTIONS ON DANCING UNTIL NOVEMBER 15 <sup>TH</sup>   |
| CONFERENCE<br>FACILITIES | OPEN | FULL CAPACITIES                                                                     |
| BINGEMANS<br>CATERING    | OPEN | <b>FULL CAPACITIES</b><br>* RESTRICTIONS ON DANCING UNTIL NOVEMBER 15 <sup>TH</sup> |
| Bingemans *<br>Camping   | OPFN | BOOK ONLINE AT                                                                      |