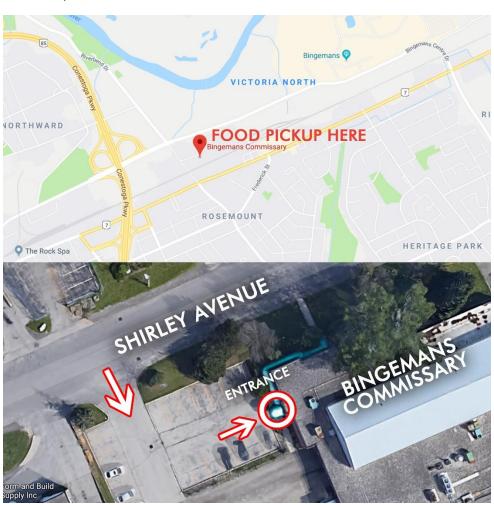

# PICK-UP MAP (40 SHIRLEY AVENUE, KITCHENER ONTARIO N2B 3E1. BINGEMANS COMMISSARY)